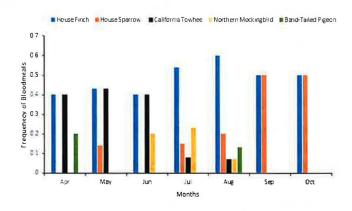

Control District

The department identified a cluster of hawk deaths in the district and coordinated an enhanced investigation into the cause of death with Los Angeles County. Initial tests ruled out West Nile virus or poisoning, however, it is thought the cause may be viral. Further tests are pending.

The Surveillance Department collaborated with students at University of the Pacific to test the blood meals of mosquitoes captured in the district during the 2019 season. The students tested 72 samples and found that the most common source of a bloodmeal for *Culex quinquesfasciatus* in the San Gabriel Valley were birds. Once the university is open again, the students will be testing an additional 275 samples for analysis. This information will aid in planning future surveillance testing.



Figure 3 Monthly Frequency of Bloodmeals from the Five Most Common Bird Species

The department also collaborated with the other mosquito and vector control districts in California to prepare a document outlining the present and historical response to the establishment of *Aedes* container-breeding mosquitoes in the state.

# Communications Department Disease Weeks [18-22] | [Apr 26 – May 30, 2020]

### **Outreach Activities:**



### **Digital Activities:**



### **E-blast and Media Activities**

| Name of Activity/Media                    | Date | Headline                        |  |
|-------------------------------------------|------|---------------------------------|--|
| E-blast to Trustees and<br>City Officials | 5/5  | Asian giant hornet awareness    |  |
| Health.com