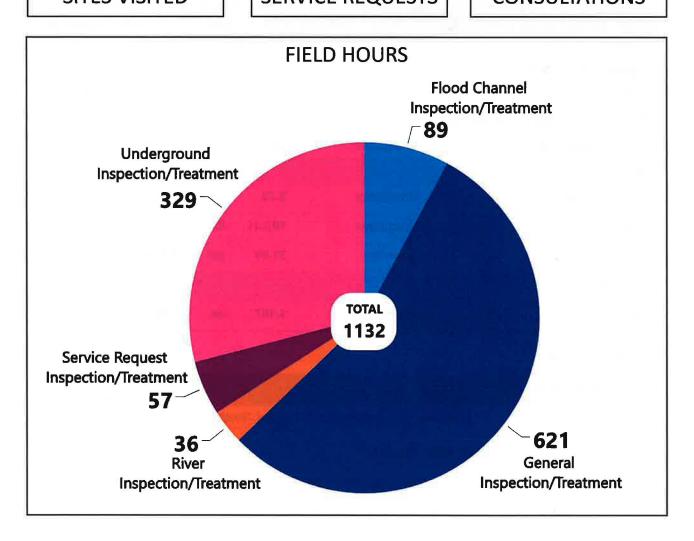

------------------------------------|
| 1    | Marc Mitchell   | Alhambra, Monterey Park, San Gabriel, South Pasadena |
| 2    | Leslie Conner   | Altadena, Pasadena                                   |
| 3    | Darrin Jones    | Arcadia, Sierra Madre, Temple City                   |
| 4    | Jon Halili      | Baldwin Park, El Monte, Rosemead                     |
| 5    | Ignacio Ureña   | Azusa, Bradbury, Duarte, Irwindale, Monrovia         |
| 6    | Marco Gaytan    | Industry, La Puente, West Covina                     |
| 7    | Steven Gallegos | Covina, Glendora, San Dimas                          |
| 8    | Hendricks Peña  | Claremont, La Verne, Pomona, Walnut                  |

### **Field Statistics:**

301 SITES VISITED 125 + 38% 2019 SERVICE REQUESTS

15 +0% 2019 CONSULTATIONS



### **Surveillance Department**

Disease Weeks [18 - 22] | [Apr 26 - May 30, 2020]

#### **Insect Surveillance Activities**

The Surveillance Department set traps weekly for mosquitoes and biweekly for black fly. The map below indicates the locations trapped and the size of the colored circles indicate the level of mosquito activity.



Figure 1 Mosquito Activity in the San Gabriel Valley Weeks 18 to 22

### San Gabriel Valley Mosquito Activity

Mosquito activity was high during weeks 18 - 22. Mosquito traps were placed weekly and 229 mosquito samples were tested for virus. No mosquito samples or dead birds have tested positive for West Nile virus (WNV) in the San Gabriel Valley. The high level of mosquito activity can be attributed to the higher spring temperatures.

| Week | Mosquito A