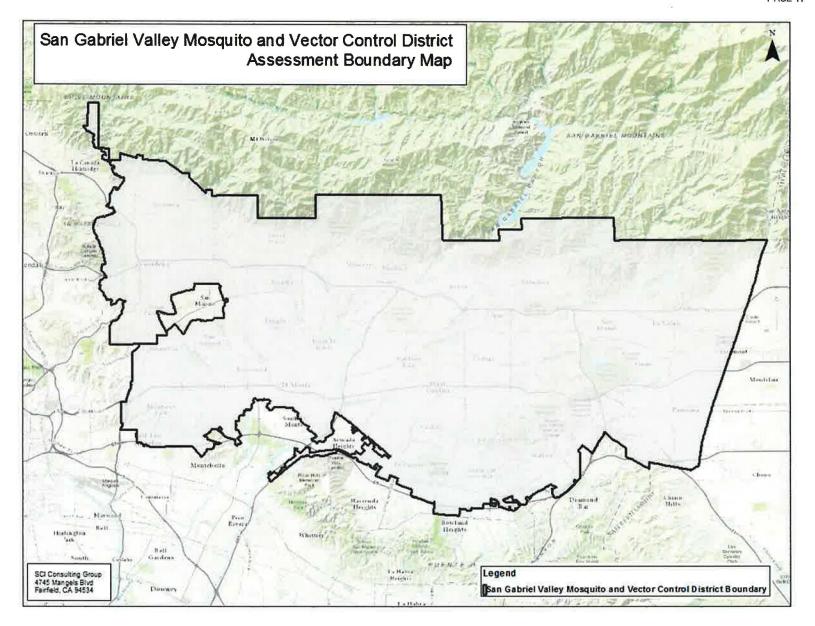

|
| 382,545          | \$5,307,843          | 100.00%                                                                                 |
|                  | \$8.75               |                                                                                         |
| nit              | \$5.09               |                                                                                         |
|                  | 23,666<br>494<br>463 | 357,922 \$4,966,443 23,666 \$327,904 494 \$7,017 463 \$6,479 382,545 \$5,307,843 \$8.75 |

Dated: May 1, 2020



Engineer of Work



### **ASSESSMENT DIAGRAM**

The Assessment Area includes all properties within the boundaries of San Gabriel Valley Mosquito and Vector Control District and is displayed on the following Assessment Diagram.





### **ASSESSMENT ROLL**

Reference is hereby made to the Assessment Roll in and for the assessment proceedings on file in the office of the San Gabriel Valley Mosquito and Vector Control District, as the Assessment Roll is too voluminous to be bound with this Report.





(626) 814-9466 1145 N. Azusa Canyon Road, West Covina, CA 91790 SGVmosquito.org @SGVmosquito Providing the highest level of protection from vectors & vector-borne diseases in San Gabriel Valley

# SAN GABRIEL VALLEY MOSQUITO & VECTOR CONTROL DISTRICT



# FISCAL YEAR 2020 – 2021 BUDGET

# TABLE OF CONTENTS

|                                        | PAGE |
|----------------------------------------|------|
| LETTER OF TRANSMITTAL                  | 1    |
| RESOLUTION No. 2019-01                 | 3    |
| ASSESSMENT R