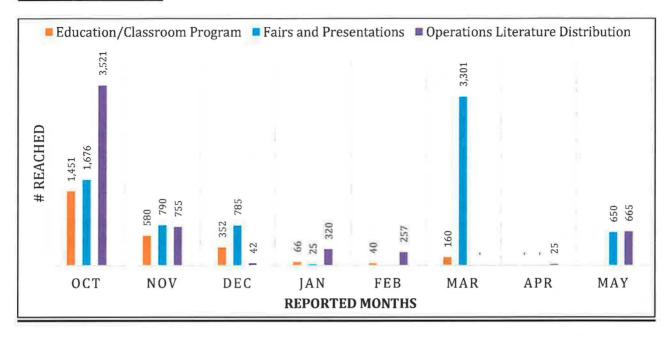

in the district during the 2019 season. The students tested 72 samples and found that the most common source of a bloodmeal for *Culex quinquesfasciatus* in the San Gabriel Valley were birds. Once the university is open again, the students will be testing an additional 275 samples for analysis. This information will aid in planning future surveillance testing.



Figure 3 Monthly Frequency of Bloodmeals from the Five Most Common Bird Species

The department also collaborated with the other mosquito and vector control districts in California to prepare a document outlining the present and historical response to the establishment of *Aedes* container-breeding mosquitoes in the state.

# Communications Department Disease Weeks [18-22] | [Apr 26 – May 30, 2020]

### **Outreach Activities:**



### **Digital Activities:**



### **E-blast and Media Activities**

| Name of Activity/Media                    | Date | Headline                        |  |
|-------------------------------------------|------|---------------------------------|--|
| E-blast to Trustees and<br>City Officials | 5/5  | Asian giant hornet awareness    |  |
| Health.com                                | 5/21 | Can Mosquitoes spread COVID-19? |  |

### **EcoHealth Vector Education Program**

- 1. K-6 Grades Curriculum Refresh
  - a. Contributed to the Little Larvae Learning Time puppet show recordings
  - b. Created vocabulary sheets and video to support our grade-specific, online content
  - c. Began research and development of escape room activity for middle and high school students
  - d. Contacted experts