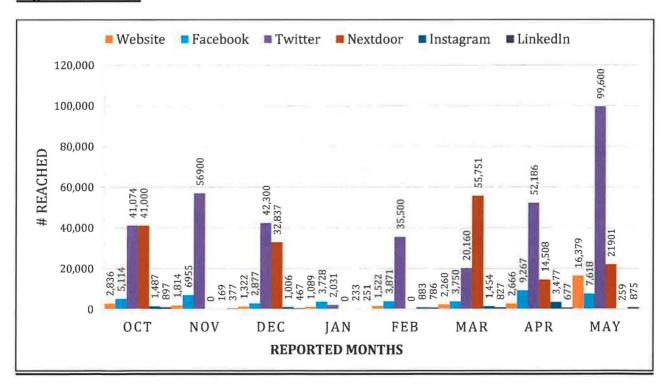

9 season. The students tested 72 samples and found that the most common source of a bloodmeal for *Culex quinquesfasciatus* in the San Gabriel Valley were birds. Once the university is open again, the students will be testing an additional 275 samples for analysis. This information will aid in planning future surveillance testing.



Figure 3 Monthly Frequency of Bloodmeals from the Five Most Common Bird Species

The department also collaborated with the other mosquito and vector control districts in California to prepare a document outlining the present and historical response to the establishment of *Aedes* container-breeding mosquitoes in the state.

# Communications Department Disease Weeks [18-22] | [Apr 26 – May 30, 2020]

### **Outreach Activities:**



### **Digital Activities:**



### **E-blast and Media Activities**

| Name of Activity/Media                    | Date | Headline                        |  |
|-------------------------------------------|------|---------------------------------|--|
| E-blast to Trustees and<br>City Officials | 5/5  | Asian giant hornet awareness    |  |
| Health.com                                | 5/21 | Can Mosquitoes spread COVID-19? |  |

### **EcoHealth Vector Education Program**

- 1. K-6 Grades Curriculum Refresh
  - a. Contributed to the Little Larvae Learning Time puppet show recordings
  - b. Created vocabulary sheets and video to support our grade-specific, online content
  - c. Began research and development of escape room activity for middle and high school students
  - d. Contacted experts to provide guidance and feedbac