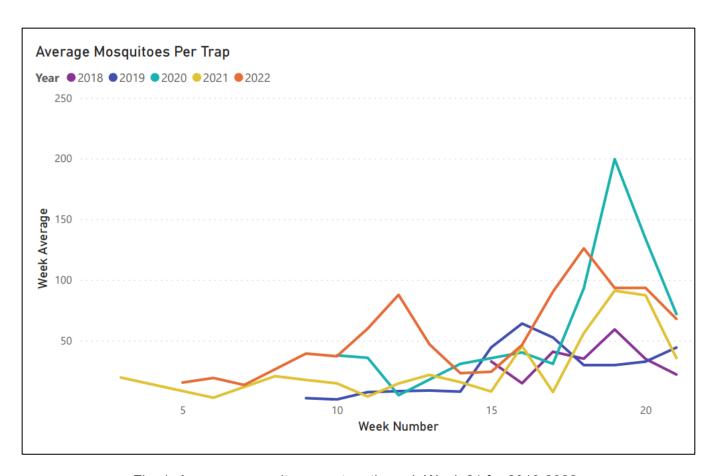

ical role in supporting our programs and assisting the department's peak season objectives.

### **Surveillance Department**

Disease Weeks 18-21 | May 1 - May 28

#### **Insect Surveillance Activities**

During weeks 18-21, the District set 37 to 51 gravid mosquito traps per week. CO2 traps for black fly were set in weeks 19 and 21. BG Sentinel traps have not yet been placed due to the low number of invasive *Aedes* spp. collected (only 8 total during Week 21). We will place BG Sentinel traps when *Aedes* spp. numbers climb.

Mosquito collections have followed a downward trend similar to those displayed in previous years during the same periord. Collections seem to have hit an early peak of ~126 mosquitoes per trap in week 18 and have since dropped to ~68 mosquitoes per trap by week 21.



Fig. 1: Average mosquitoes per trap through Week 21 for 2018-2022.



Fig. 2: Average mosquitoes per trap by sampling location and by city/community. The size of the bubbles on the map reflects the relative numbers of mosquitoes caught at each trap.

Black fly trapping continued through May. Of ten CO2 traps (dry ice baited) set, nine collected black fly specimens. Eight of these caught low to moderate numbers of black flies, with an average of 7.6 per trap. One trap, located at the Hook West Flood Channel in Glendora, caught 456 black flies (Fig. 3).



Fig. 3: Black fly trap counts in week 21. All trap locations are shown that were positive for black flies. The size of the bubbles on the map reflects the relative numbers of black fly caught in each trap.

# **Arbovirus Activity**

Arbo