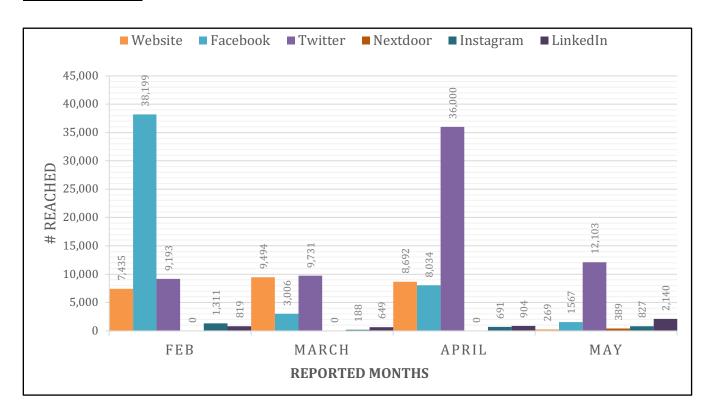

One trap, located at the Hook West Flood Channel in Glendora, caught 456 black flies (Fig. 3).



Fig. 3: Black fly trap counts in week 21. All trap locations are shown that were positive for black flies. The size of the bubbles on the map reflects the relative numbers of black fly caught in each trap.

# **Arbovirus Activity**

Arbovirus testing of mosquito pools continued throughout May. 28 pools of *Culex quinquefasciatus* females were tested by West Valley MVCD for WNV, WEE, and SLE. All were negative. We will begin testing pools of *Aedes* spp. for *Aedes*-borne arboviruses when enough specimens are collected to test.

# THIS PAGE INTENTIONALLY LEFT BLANK

# **Communications Department**

Disease Weeks 18-21 | May 1 – May 28

## **Outreach Activities:**



# **Digital Activities:**



#### **Outreach Activities in the District**



#### **Media Activity**

| Media | Activity                                           |
|-------|----------------------------------------------------|
| KPCC  | West Nile virus-carrying mosquitoes expected to    |
|       | increase                                           |
| LAist | Ankle Biters Are Back in Record Numbers In The SGV |
| ABC-7 | Increase in mosquitoes observed in SGV             |

#### **EcoHealth Vector Education Program**

#### **New Developments:**

- 1. Data in Education
  - Published an EcoHealth e-blast newsletter for May with an open rate of 30%
- 2. Train-the-Trainer (TTT)
  - o Promoted and began sign-ups for Operation Mosquito G.R.I.D. Train-the-Trainer.
  - Operation Mosquito G.R.I.D. Train-the-Trainer class a