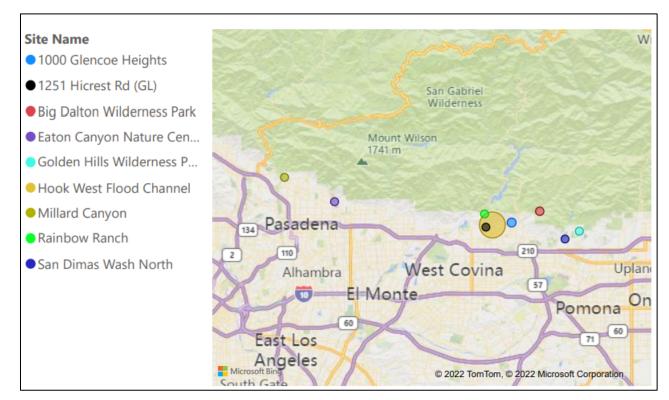

llowed a downward trend similar to those displayed in previous years during the same periord. Collections seem to have hit an early peak of ~126 mosquitoes per trap in week 18 and have since dropped to ~68 mosquitoes per trap by week 21.



Fig. 1: Average mosquitoes per trap through Week 21 for 2018-2022.



Fig. 2: Average mosquitoes per trap by sampling location and by city/community. The size of the bubbles on the map reflects the relative numbers of mosquitoes caught at each trap.

Black fly trapping continued through May. Of ten CO2 traps (dry ice baited) set, nine collected black fly specimens. Eight of these caught low to moderate numbers of black flies, with an average of 7.6 per trap. One trap, located at the Hook West Flood Channel in Glendora, caught 456 black flies (Fig. 3).



Fig. 3: Black fly trap counts in week 21. All trap locations are shown that were positive for black flies. The size of the bubbles on the map reflects the relative numbers of black fly caught in each trap.

# **Arbovirus Activity**

Arbovirus testing of mosquito pools continued throughout May. 28 pools of *Culex quinquefasciatus* females were tested by West Valley MVCD for WNV, WEE, and SLE. All were negative. We will begin testing pools of *Aedes* spp. for *Aedes*-borne arboviruses when enough specimens are collected to test.

# THIS PAGE INTENTIONALLY LEFT BLANK

# **Communications Department**

Disease Weeks 18-21 | May 1 – May 28

## **Outreach Activities:**



# **Digital Activities:**



#### **Outreach Activities in the District**



#### **Media Activity**

| Media | Activity