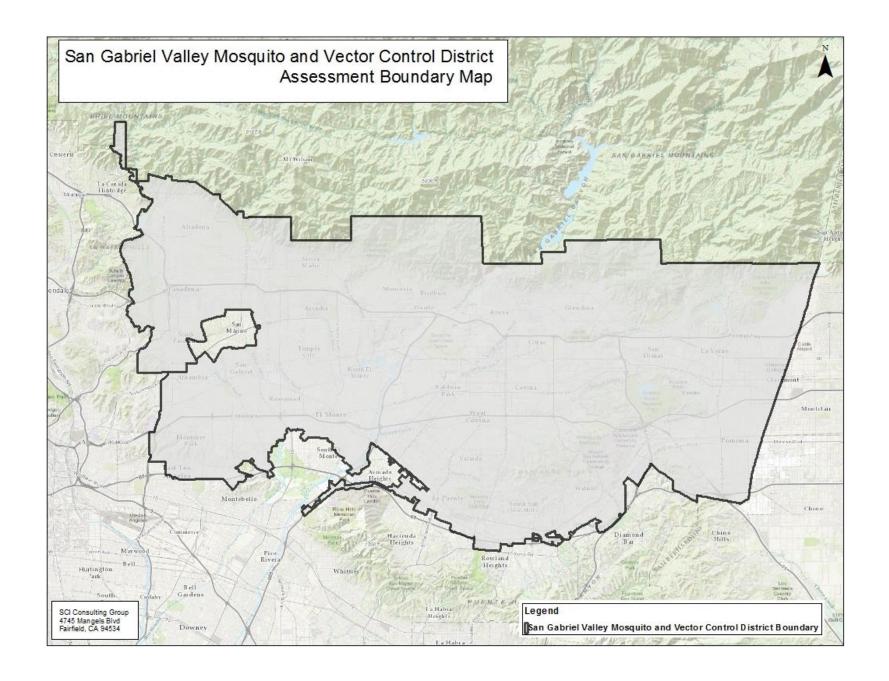

9           |                          |

| Dated: May 05, 2022 |                                    |
|---------------------|------------------------------------|
|                     |                                    |
|                     | Engineer of Work                   |
|                     |                                    |
|                     |                                    |
|                     |                                    |
|                     | Ву                                 |
|                     | John W. Bliss, License No. C052091 |

### **Assessment Diagram**

The Assessment Area includes all properties within the boundaries of San Gabriel Valley Mosquito and Vector Control District and is displayed on the following Assessment Diagram.



### **Assessment Roll**

Reference is hereby made to the Assessment Roll in and for the assessment proceedings on file in the office of the San Gabriel Valley Mosquito and Vector Control District, as the Assessment Roll is too voluminous to be bound with this Report.



## **Annual Budget**

Fiscal Year 2022 - 2023



(626) 814-9466 1145 N. Azusa Canyon Road, West Covina, CA 91790 SGVmosquito.org @SGVmosquito Providing the highest level of protection from vectors & vector-borne diseases in San Gabriel Valley

## SAN GABRIEL VALLEY MOSQUITO & VECTOR CONTROL DISTRICT



#### FISCAL YEAR 2022 – 2023 BUDGET

#### TABLE OF CONTENTS

|                                        | PAGE |
|----------------------------------------|------|
| LETTER OF TRANSMITTAL                  | 63   |
| RESOLUTION