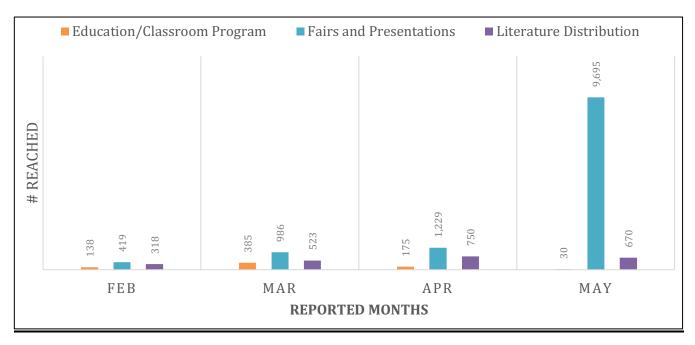

h an average of 7.6 per trap. One trap, located at the Hook West Flood Channel in Glendora, caught 456 black flies (Fig. 3).



Fig. 3: Black fly trap counts in week 21. All trap locations are shown that were positive for black flies. The size of the bubbles on the map reflects the relative numbers of black fly caught in each trap.

# **Arbovirus Activity**

Arbovirus testing of mosquito pools continued throughout May. 28 pools of *Culex quinquefasciatus* females were tested by West Valley MVCD for WNV, WEE, and SLE. All were negative. We will begin testing pools of *Aedes* spp. for *Aedes*-borne arboviruses when enough specimens are collected to test.

# THIS PAGE INTENTIONALLY LEFT BLANK

# **Communications Department**

Disease Weeks 18-21 | May 1 – May 28

## **Outreach Activities:**



# **Digital Activities:**



#### **Outreach Activities in the District**



#### **Media Activity**

| Media | Activity                                           |
|-------|----------------------------------------------------|
| KPCC  | West Nile virus-carrying mosquitoes expected to    |
|       | increase                                           |
| LAist | Ankle Biters Are Back in Record Numbers In The SGV |
| ABC-7 | Increase in mosquitoes observed in SGV             |

#### **EcoHealth Vector Education Program**

#### **New Developments:**

- 1. Data in Education
  - Published an EcoHealth e-blast newsletter for May with an open rate of 30%
- 2. Train-the-Trainer (TTT)
  - o Promoted and began sign-ups for Operation Mosquito G.R.I.D. Train-the-Trainer.
  - Operation Mosquito G.R.I