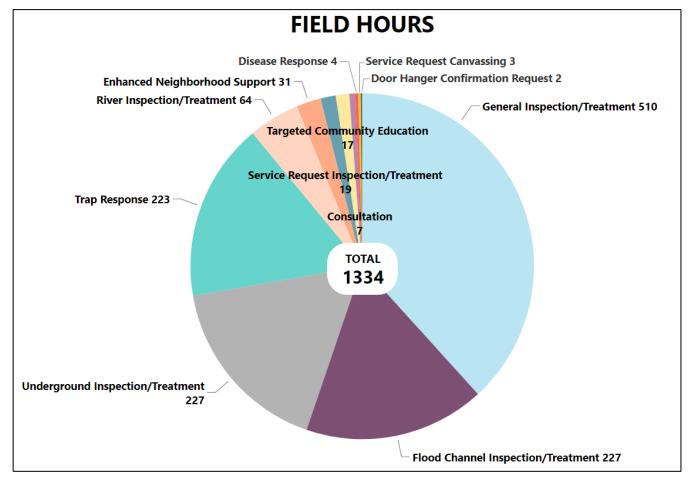

------------------|
| 1    | Dane Miletich   | Alhambra, Monterey Park, San Gabriel, South Pasadena |
| 2    | Jon Halili      | Altadena, Pasadena                                   |
| 3    | Darrin Jones    | Arcadia, Sierra Madre, Temple City                   |
| 4    | Hendricks Pena  | Baldwin Park, El Monte, Rosemead                     |
| 5    | Marc Mitchell   | Azusa, Bradbury, Duarte, Irwindale, Monrovia         |
| 6    | Ignacio Urena   | Industry, La Puente, West Covina                     |
| 7    | Fred Ibarra     | Covina, Glendora, San Dimas                          |
| 8    | Steven Gallegos | Claremont, La Verne, Pomona, Walnut                  |

#### **Field Statistics:**

1,486 -18.53 % SITES VISITED

58 -3.33 % 2021
SERVICE REQUESTS

11 -8.33 % 2021 CONSULTATIONS



#### **Operations Summary:**

This report does not include pesticide usage for May because the reporting period concluded before the end of the month. May's pesticide usage will be included in next month's report.

Service request and consultation demand is down 3.3% and 8.3% respectively over this time last year which means residents are not as motivated to request services from the District.

The District conducted aerial surveillance to identify non-functional swimming pools on April 27, 2022. The fixed wing aircraft identified 3,642 non-functional swimming pools within the District's service area. Of those non-functional swimming pools, 1,735 were confirmed to be well maintained. 1,907 swimming pools were identified as unmaintained and a violation of the California Health and Safety