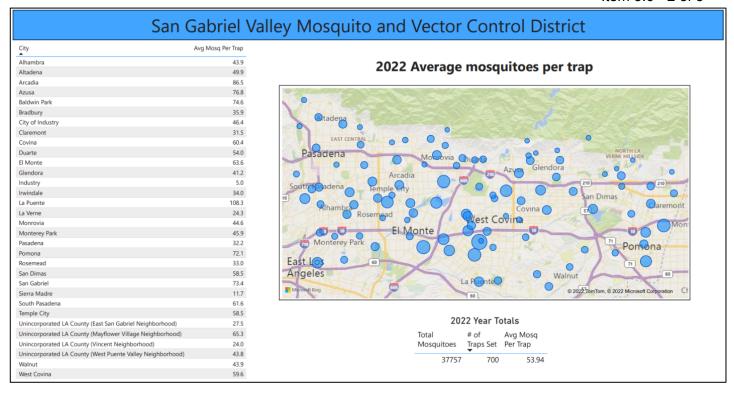

ak season objectives.

### **Surveillance Department**

Disease Weeks 18-21 | May 1 - May 28

#### **Insect Surveillance Activities**

During weeks 18-21, the District set 37 to 51 gravid mosquito traps per week. CO2 traps for black fly were set in weeks 19 and 21. BG Sentinel traps have not yet been placed due to the low number of invasive *Aedes* spp. collected (only 8 total during Week 21). We will place BG Sentinel traps when *Aedes* spp. numbers climb.

Mosquito collections have followed a downward trend similar to those displayed in previous years during the same periord. Collections seem to have hit an early peak of ~126 mosquitoes per trap in week 18 and have since dropped to ~68 mosquitoes per trap by week 21.



Fig. 1: Average mosquitoes per trap through Week 21 for 2018-2022.



Fig. 2: Average mosquitoes per trap by sampling location and by city/community. The size of the bubbles on the map reflects the relative numbers of mosquitoes caught at each trap.

Black fly trapping continued through May. Of ten CO2 traps (dry ice baited) set, nine collected black fly specimens. Eight of these caught low to moderate numbers of black flies, with an average of 7.6 per trap. One trap, located at the Hook West Flood Channel in Glendora, caught 456 black flies (Fig. 3).



Fig. 3: Black fly trap counts in week 21. All trap locations are shown that were positive for black flies. The size of the bubbles on the map reflects the relative numbers of black fly caught in each trap.

# **Arbovirus Activity**

Arbovirus testing of mosquito pools continued throughout May. 28 pools of