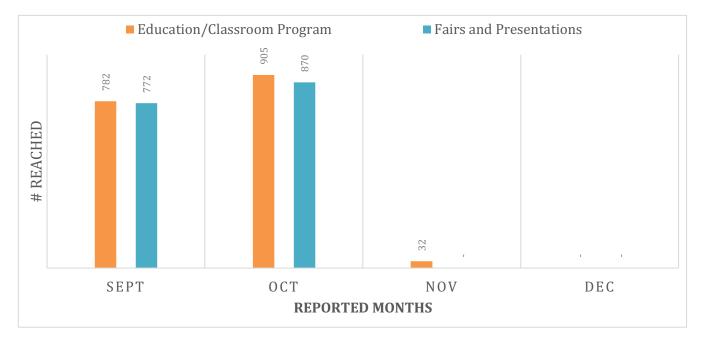

rbon dioxide (CO2) traps targeting black flies were set in weeks 48 and 49. Seven CO2 traps were set to monitor black fly abundance in week 48 and three in week 49. Similarly with invasive *Aedes* abundance, Black fly numbers dropped to zero in several of these traps, collecting only four black flies over these two weeks.



Fig. 4: Black fly trap counts in weeks 48 and 49. All trap locations are shown that were positive for black flies. The size of the bubbles on the map reflects the relative abundance of black flies caught in each trap.

### **Arbovirus Activity**

Arbovirus testing of mosquito pools halted in week 47. Testing will resume next season in the spring.





Fig. 6: Map of Positive WNV Mosquito and Dead Bird locations through week 52 for 2022.



## **Outreach Activities:**



## Digital Key Performance Indicators (KPIs):

A delay in reported data may be present. Reported numbers reflects full calendar months to accurately track KPIs from all District social media platforms.





### **Digital Response Support**

• Continued mosquito campaign after the rain.



1. Data in Education (Fiscal YTD)



## • Operation Mosquito G.R.I.D.

• Selected the 2022 Public Health Teacher of the Year– Ravi Dev Anandhan from Sierra Madre Middle School (Pasadena Unified School District)

### EcoHealth Assessments:

- (Percent participation rate in Operation Mosquito G.R.I.D. 2022 = 29.3%
- Operation Mosquito G.R.I.D. 2022 pre-assessment and post-assessment results:
  - "Water Trapped for longer than one week can grow mosquitoes": Percent change of students answering "Yes"= 40%