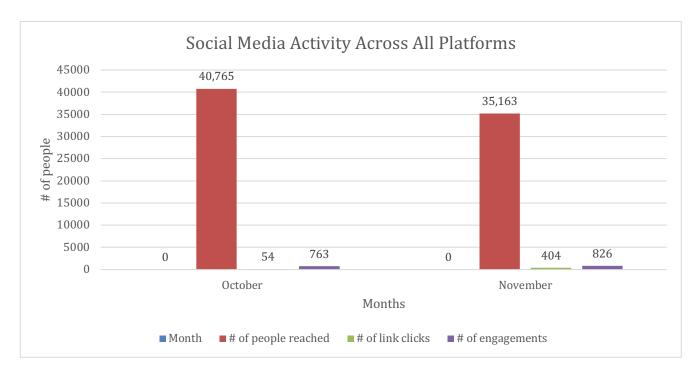

e, Black fly numbers dropped to zero in several of these traps, collecting only four black flies over these two weeks.



Fig. 4: Black fly trap counts in weeks 48 and 49. All trap locations are shown that were positive for black flies. The size of the bubbles on the map reflects the relative abundance of black flies caught in each trap.

### **Arbovirus Activity**

Arbovirus testing of mosquito pools halted in week 47. Testing will resume next season in the spring.





Fig. 6: Map of Positive WNV Mosquito and Dead Bird locations through week 52 for 2022.



## **Outreach Activities:**



## Digital Key Performance Indicators (KPIs):

A delay in reported data may be present. Reported numbers reflects full calendar months to accurately track KPIs from all District social media platforms.





### **Digital Response Support**

• Continued mosquito campaign after the rain.



1. Data in Education (Fiscal YTD)



## • Operation Mosquito G.R.I.D.

• Selected the 2022 Public Health Teacher of the Year– Ravi Dev Anandhan from Sierra Madre Middle School (Pasadena Unified School District)

### EcoHealth Assessments:

- (Percent participation rate in Operation Mosquito G.R.I.D. 2022 = 29.3%
- Operation Mosquito G.R.I.D. 2022 pre-assessment and post-assessment results:
  - "Water Trapped for longer than one week can grow mosquitoes": Percent change of students answering "Yes"= 40%
  - "I know what to do to stop mosquitoes from growing in my yard": Percent change of students answering "Strongly agree/Agree"= 64%
- Percent participation rate in Vector Inspector Program= 54.7%



### **