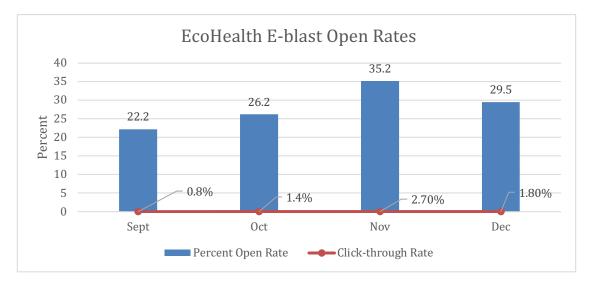

- 3.5 Operations Report December 2022
- 3.6 Surveillance Report December 2022
- 3.7 Communications Report December 2022
- 3.8 Treasurer's Report November 2022 / District Working Balance January 2023
- 4. Presentation: None