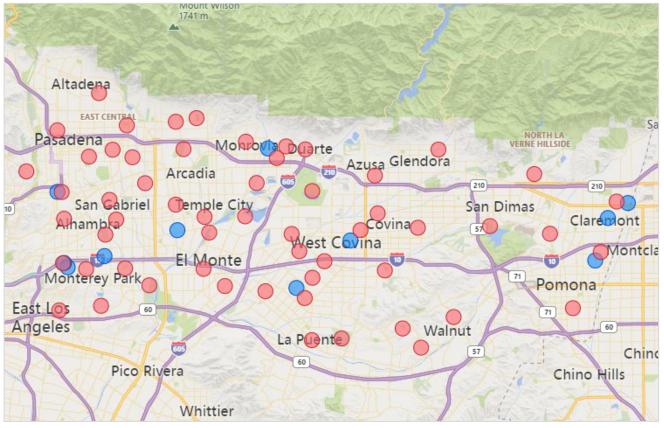

mosquito surveillance was conducted during weeks 48-52 due to minimal disease detection throughout the district area.

Carbon dioxide (CO2) traps targeting black flies were set in weeks 48 and 49. Seven CO2 traps were set to monitor black fly abundance in week 48 and three in week 49. Similarly with invasive *Aedes* abundance, Black fly numbers dropped to zero in several of these traps, collecting only four black flies over these two weeks.



Fig. 4: Black fly trap counts in weeks 48 and 49. All trap locations are shown that were positive for black flies. The size of the bubbles on the map reflects the relative abundance of black flies caught in each trap.

### **Arbovirus Activity**

Arbovirus testing of mosquito pools halted in week 47. Testing will resume next season in the spring.





Fig. 6: Map of Positive WNV Mosquito and Dead Bird locations through week 52 for 2022.



## **Outreach Activities:**



## Digital Key Performance Indicators (KPIs):

A delay in reported data may be present. Reported numbers reflects full calendar months to accurately track KPIs from all District social media platforms.





### **Digital Response Support**

• Continued mosquito campaign after the rain.



1. Data in Education (Fiscal YTD)



## • Operation Mosquito G.R.I.D.

• Selected the 2022 Public Health Teacher of the Year– Ravi Dev Anandhan from Sierra Madre Middle School (Pasadena Unified School District)

### EcoHealth Assessments:

- (Percent participation rate in Operation Mosquito G.R.I.D. 2022 = 29.3%
- Operation Mosquito G.R.I.D. 2022 pre-assessment and post-assessment res