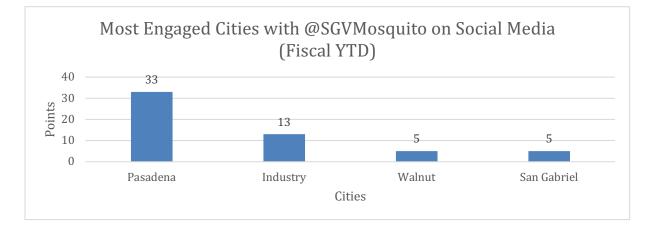

ion Mosquito G.R.I.D. 2022 pre-assessment and post-assessment results:
  - "Water Trapped for longer than one week can grow mosquitoes": Percent change of students answering "Yes"= 40%
  - "I know what to do to stop mosquitoes from growing in my yard": Percent change of students answering "Strongly agree/Agree"= 64%
- Percent participation rate in Vector Inspector Program= 54.7%



### **General Outreach**



### **Digital Marketing**

### Blog posts and e-blasts:

- Created Short Bites Monthly blog post & e-blast for December
- Created General Notification Short Bites Monthly e-blast for December
- Edited draft & created December EcoHealth Newsletter on Mailchimp
- Created December Ecohealth Newsletter Resume Your Search e-blast



## SHORT BITES MONTHLY: OPEN RATE %



### Social Media



Tracking cities social media engagement with our District's social media platforms. Points are based on the following:

- 1 Point Passive engagement: Like post, view IG story,
- 2 Points Active Engagement: Share on FB, retweet, share in IG stories,
- 3 Points Champion Engagement: Post content from SGVMVCD, creating a collaborative post, tags @SGVMosquito
  - YouTube reached a milestone of 400+ subscribers

### Video Projects

• Release of our holiday video *Mis Mosquitas Peligrosas* with a total of 411 views



San Gabriel Valley Mosquito & Vector Control District Treasurer's Report | November 2022

### Treasurer's Report – November 2022 San Gabriel Valley Mosquito and Vector Control District

The attached Treasurer's Report is for November 2022.

The Total of All Funds Balance is \$2,72