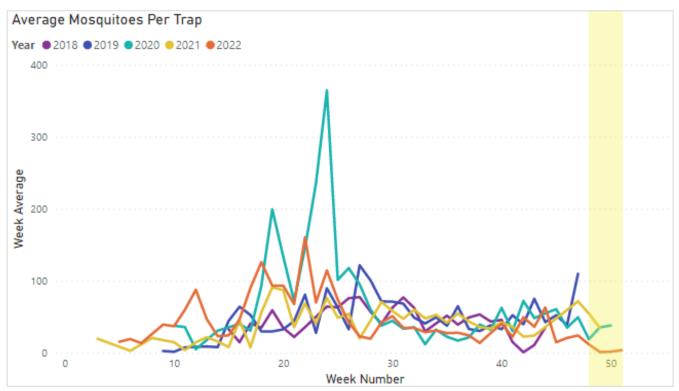

- 3.5 Operations Report December 2022
- 3.6 Surveillance Report December 2022
- 3.7 Communications Report December 2022
- 3.8 Treasurer's Report November 2022 / District Working Balance January 2023
- 4. Presentation: None