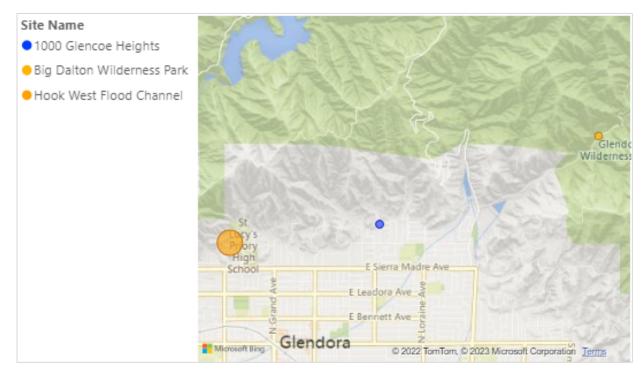

verage invasive Aedes mosquitoes caught per trap through week 52 for 2022.



Fig. 3: The table depicts the average mosquitoes per trap by sampling location and by city/community. The map displays these trapping location averages, while the size of the bubbles on the map reflects the relative numbers of mosquitoes caught in each trap.



No additional mosquito surveillance was conducted during weeks 48-52 due to minimal disease detection throughout the district area.

Carbon dioxide (CO2) traps targeting black flies were set in weeks 48 and 49. Seven CO2 traps were set to monitor black fly abundance in week 48 and three in week 49. Similarly with invasive *Aedes* abundance, Black fly numbers dropped to zero in several of these traps, collecting only four black flies over these two weeks.



Fig. 4: Black fly trap counts in weeks 48 and 49. All trap locations are shown that were positive for black flies. The size of the bubbles on the map reflects the relative abundance of black flies caught in each trap.

### **Arbovirus Activity**

Arbovirus testing of mosquito pools halted in week 47. Testing will resume next season in the spring.





Fig. 6: Map of Positive WNV Mosquito and Dead Bird locations through week 52 for 2022.



## **Outreach Activities:**



## Digital Key Performance Indicators (KPIs):

A delay in reported data may be present. Reported numbers reflects full calendar months to accurately track KPIs from all District social media platforms.





### **Digital Response Support**

• Continued mosquito campaign after the rain.



1. Data in Education (Fiscal YTD)