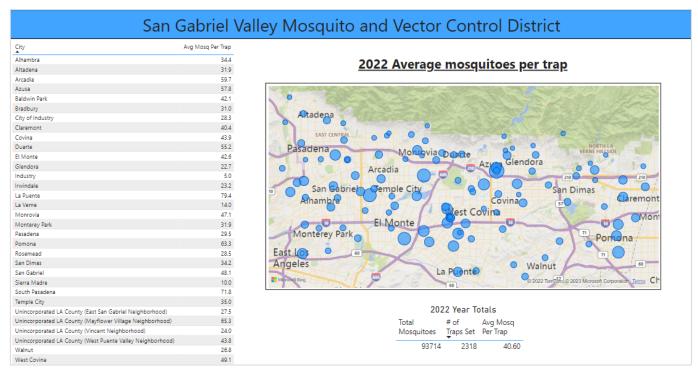

- 3.5 Operations Report December 2022
- 3.6 Surveillance Report December 2022
- 3.7 Communications Report December 2022
- 3.8 Treasurer's Report November 2022 / District Working Balance January 2023
- 4. Presentation: None