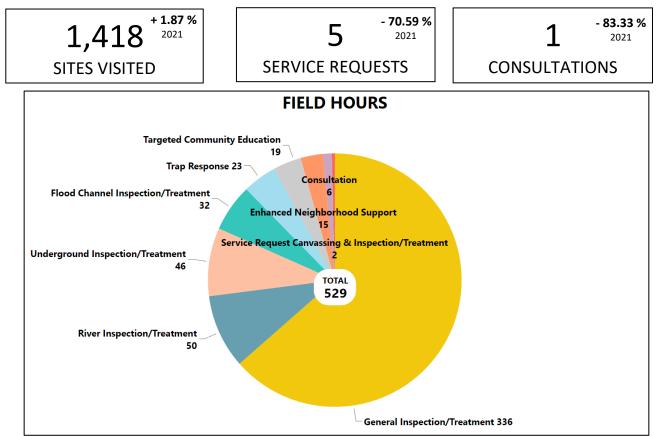

|                |  |  |
| Inhibits metamorphosis           | Mosquitoes  | 8.52   | lbs. | 6432         | sq.ft.         |  |  |
| Bacterials                       | Bacterials  |        |      |              |                |  |  |
| Ingestion, toxicant              | Mosquitoes  | 0.31   | gal. | 158399       | sq.ft.         |  |  |
| Ingestion, toxicant              | Mosquitoes  | 16.24  | lbs. | 327649       | sq.ft.         |  |  |
| Ingestion, toxicant              | Black flies | 2.36   | gal. | 655          | m <sup>3</sup> |  |  |
| Biologicals                      |             |        |      |              |                |  |  |
| Mosquito fish                    | Mosquitoes  | 102    | ea.  | 21272        | sq.ft.         |  |  |

### **Field Statistics:**





### **Insect Surveillance Activities**

Routine mosquito surveillance was conducted using Gravid and BG and CO2 trap types. The number of traps deployed per week rose to an average of 42, while during the final week of the year we paused trapping to focus on year end evaluations.

During this reporting period, the weekly average ranged from 1.4-12 mosquitoes per trap. We attempted to continue trapping into the winter months this season to establish baseline values for years to come, thus many of these values cannot be compared to typical 5-year averages.



Fig. 1 Historical average mosquito counts, 2018-2022. Highlighted are weeks 48-51.

The average number of invasive *Aedes* mosquitoes caught per trap fell to zero in several weeks, reducing the average mosquitoes caught per trap to