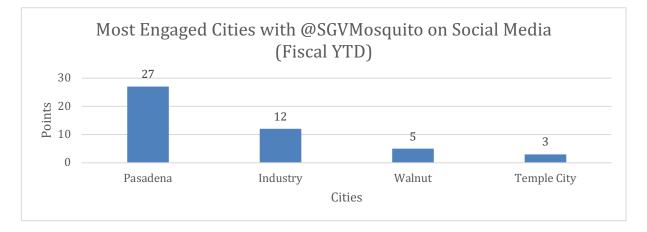

erage: 240% Fiscal YTD Number of published stories: 12 Fiscal YTD Number of pitches/interviews: 5



1. Data in Education (Fiscal YTD)



# Operation Mosquito G.R.I.D.

- Concluded student registration and delivered kits to 446 middle school G.R.I.D. student participants at 4 different schools (82.28% student participation rate)
- Delivered kits, presented to and processed water samples for 123 V.I.P. elementary school students at 3 different schools (41.5% student participation rate)



### **General Outreach**



# **Digital Marketing**



#### Blog posts and e-blasts



- Created Short Bites Monthly blog post and e-blast September
- Created September Ecohealth Newsletter Resume Your Search e-Blast
- Published Spanish blog post Bite-Free Families in Español Recapitulación

Social Media



Tracking cities social media engagement with our District's social media platforms. Points are based on the following:

- 1 Point Passive engagement: Like post, view IG story,
- 2 Points Active Engagement: Share on FB, retweet, share in IG stories,

- 3 Points Champion Engagement: Post content from SGVMVCD, creating a collaborative post, tags @SGVMosquito
- September 22 National Invasive Aedes Awareness Day

#### **Bite Back Program**

Bite Back Tour:
 9/15 Bite-Free Families en Español episode – 74 viewers

#### **Video Projects**

• World Mosquito Day/Ada's Birthday video release

#### **Events/Webinars/trainings**

- 8/31 El Monte-Rosemead Adult School Resource Fair
- 9/1 Mosquito Control Lecture
- 9/7 Legislative meeting with Judy Chu's office
- 9/12 Emergency Response D2D Pomona
- 9