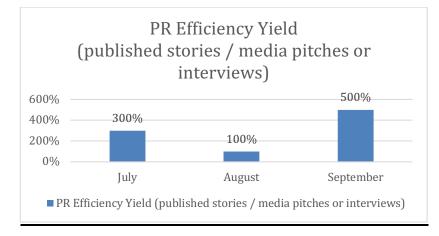

----|-------------|-------------|
| 35   | Alhambra    | 8/29/2022   |
| 35   | Pomona      | 8/30/2022   |
| 36   | West Covina | 9/7/2022    |
| 36   | West Covina | 9/8/2022    |
| 37   | Claremont   | 9/13/2022   |
| 37   | Temple City | 9/13/2022   |
| 38   | Alhambra    | 9/19/2022   |

Fig. 5: Positive WNV Mosquito and Dead Bird samples by City/Community Week 35-39 for 2022

WNV Positive Samples 

Bird
Mosquito



Fig. 6: Map of Positive WNV Mosquito and Dead Bird locations through Week 39 for 2022

### THIS PAGE INTENTIONALLY LEFT BLANK

#### **Communications Department** Disease Weeks 35-38 | August 28 – September 24

### **Outreach Activities:**



### **Digital Activities:**





Image of our Outreach Efforts for the month of September

#### Media Activity: PR Efficiency Yield



Fiscal YTD Yield Average: 240% Fiscal YTD Number of published stories: 12 Fiscal YTD Number of pitches/interviews: 5



1. Data in Education (Fiscal YTD)



# Operation Mosquito G.R.I.D.

- Concluded student registration and delivered kits to 446 middle school G.R.I.D. student participants at 4 different schools (82.28% student participation rate)
- Delivered kits, presented to and processed water samples for 123 V.I.P. elementary school students at 3 different schools (41.5% student participation rate)



### **General Outreach**



# **Digital Marketing**



#### Blog posts and e-blasts



- Created Short Bites Monthly blog post and e-blast September
- Created September Ecohealth Newsletter Resume Your Search e-Blast
- Published Spanish blog post Bite-Free Families in Español Recapitul