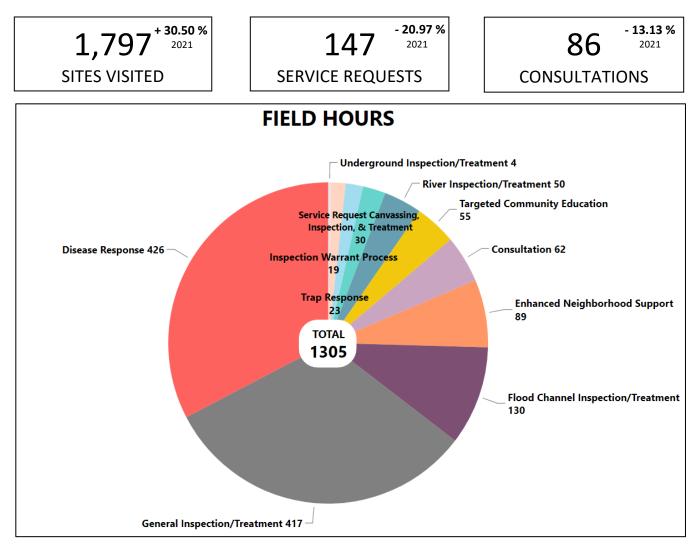

| 2.42   | gal. | 22339        | sq.ft. |
| Insect Growth Regulators (IGR's) |             |        |      |              |        |
| Inhibits metamorphosis           | Mosquitoes  | 34.61  | lbs. | 37729        | sq.ft. |
| Bacterials                       |             |        |      |              |        |
| Ingestion, toxicant              | Mosquitoes  | 1.89   | gal. | 966236       | sq.ft. |
| Ingestion, toxicant              | Mosquitoes  | 105.94 | lbs. | 2032815      | sq.ft. |
| Ingestion, toxicant              | Black flies | 6.87   | gal. | 1907         | m³     |
| Biologicals                      |             |        |      |              |        |
| Mosquito fish                    | Mosquitoes  | 246    | ea.  | 1399         | sq.ft. |

#### **Field Statistics:**



### THIS PAGE INTENTIONALLY LEFT BLANK

#### Surveillance Department

Disease Weeks 35-39 | August 29 – September 30

#### **Insect Surveillance Activities**

Mosquito surveillance was conducted using gravid and BG trap types. Between 50 - 70 traps were set each week.

Average mosquitoes per trap stayed relatively steady in weeks 35 to 37, hovering between  $\sim$ 26 – 29 mosquitoes per trap. The average dipped into a historic low for Week 38 at  $\sim$ 15 mosquitoes per trap. By the end of the month in Week 39, the average reached the highest in the month at  $\sim$ 32.5 mosquitoes per trap.



Fig. 1: Average mosquitoes per trap through Week 39 for 2018-2022.

The average number of invasive *Aedes* mosquitoes caught per trap fluctuated throughout the month and reached this year's highe