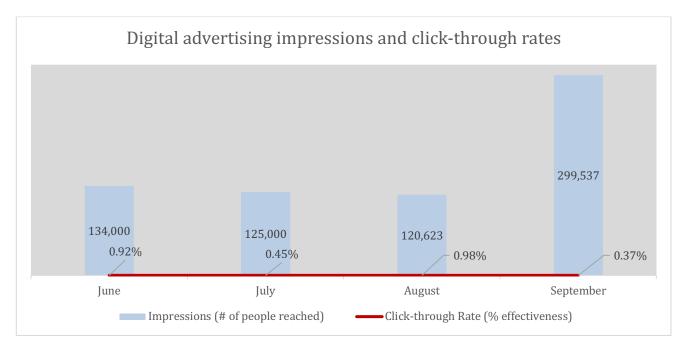

ations Department** Disease Weeks 35-38 | August 28 – September 24

### **Outreach Activities:**



### **Digital Activities:**





Image of our Outreach Efforts for the month of September

#### Media Activity: PR Efficiency Yield



Fiscal YTD Yield Average: 240% Fiscal YTD Number of published stories: 12 Fiscal YTD Number of pitches/interviews: 5



1. Data in Education (Fiscal YTD)



# Operation Mosquito G.R.I.D.

- Concluded student registration and delivered kits to 446 middle school G.R.I.D. student participants at 4 different schools (82.28% student participation rate)
- Delivered kits, presented to and processed water samples for 123 V.I.P. elementary school students at 3 different schools (41.5% student participation rate)



### **General Outreach**



# **Digital Marketing**



#### Blog posts and e-blasts



- Created Short Bites Monthly blog post and e-blast September
- Created September Ecohealth Newsletter Resume Your Search e-Blast
- Published Spanish blog post Bite-Free Families in Español Recapitulación

Social Media



Tracking cities social media engagement with our District's social media platforms. Points are based on the following:

- 1 Point Passive engagement: Like post, view IG story,
- 2 Points Active Engagement: Share on FB, retweet, share in IG stories,

- 3 Points Champion Engagement: Post content from SGVMVCD, creating a collaborative post, tags @SGVMosquito
- September 22 National Invasive Aedes Awareness Day

#### **Bite Back Program**

Bite Back Tour:
 9/15 Bite-Free Families en Español episode – 74 viewers

#### **Video Projects**

• Wor