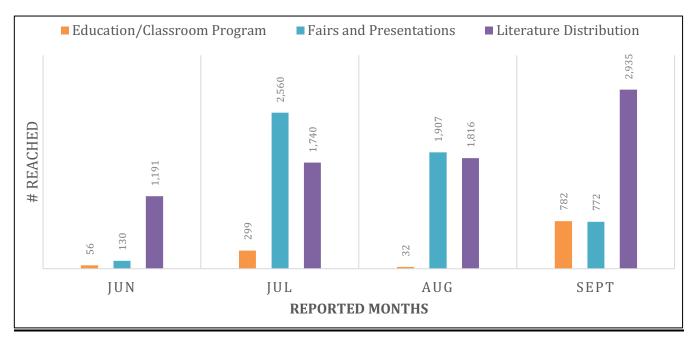

9/09/22 |
| 36 | Arcadia | 09/09/22 |
| 37 | Arcadia | 09/15/22 |
|    |         |          |

| Week | City        | Report Date |
|------|-------------|-------------|
| 35   | Alhambra    | 8/29/2022   |
| 35   | Pomona      | 8/30/2022   |
| 36   | West Covina | 9/7/2022    |
| 36   | West Covina | 9/8/2022    |
| 37   | Claremont   | 9/13/2022   |
| 37   | Temple City | 9/13/2022   |
| 38   | Alhambra    | 9/19/2022   |

Fig. 5: Positive WNV Mosquito and Dead Bird samples by City/Community Week 35-39 for 2022

WNV Positive Samples 

Bird
Mosquito



Fig. 6: Map of Positive WNV Mosquito and Dead Bird locations through Week 39 for 2022

### THIS PAGE INTENTIONALLY LEFT BLANK

#### **Communications Department** Disease Weeks 35-38 | August 28 – September 24

### **Outreach Activities:**



### **Digital Activities:**





Image of our Outreach Efforts for the month of September

#### Media Activity: PR Efficiency Yield



Fiscal YTD Yield Average: 240% Fiscal YTD Number of published stories: 12 Fiscal YTD Number of pitches/interviews: 5



1. Data in Education (Fiscal YTD)



# Operation Mosquito G.R.I.D.

- Concluded student registration and delivered kits to 446 middle school G.R.I.D. student participants at 4 different schools (82.28% student participation rate)
- Delivered kits, presented to and processed water samples for 123 V.I.P. elementary school students at 3 different schools (41.5% student participation rate)



### **General Outreach**



# **Digital Marketing**



#### Blog posts and e-blasts



- Created Short Bites Monthly blog post and e-blast September
-