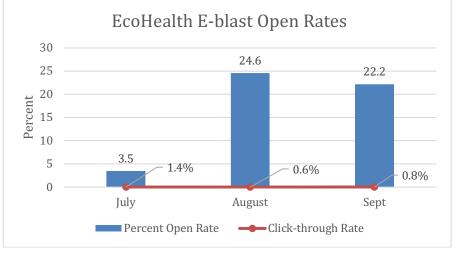

t Covina | 9/8/2022    |
| 37   | Claremont   | 9/13/2022   |
| 37   | Temple City | 9/13/2022   |
| 38   | Alhambra    | 9/19/2022   |

Fig. 5: Positive WNV Mosquito and Dead Bird samples by City/Community Week 35-39 for 2022

WNV Positive Samples 

Bird
Mosquito



Fig. 6: Map of Positive WNV Mosquito and Dead Bird locations through Week 39 for 2022

### THIS PAGE INTENTIONALLY LEFT BLANK

#### **Communications Department** Disease Weeks 35-38 | August 28 – September 24

### **Outreach Activities:**



### **Digital Activities:**





Image of our Outreach Efforts for the month of September

#### Media Activity: PR Efficiency Yield



Fiscal YTD Yield Average: 240% Fiscal YTD Number of published stories: 12 Fiscal YTD Number of pitches/interviews: 5



1. Data in Education (Fiscal YTD)



# Operation Mosquito G.R.I.D.

- Concluded student registration and delivered kits to 446 middle school G.R.I.D. student participants at 4 different schools (82.28% student participation rate)
- Delivered kits, presented to and processed water samples for 123 V.I.P. elementary school students at 3 different schools (41.5% student participation rate)



### **General Outreach**



# **Digital Marketing**



#### Blog posts and e-blasts



- Created Short Bites Monthly blog post and e-blast September
- Created September Ecohealth Newsletter Resume Your Search e-Blast
- Published Spanish blog post Bite-Free Families in Español Recapitulación

Social Media



Tracking cities social media engagement with our District's social media platforms. Points are based on the following:

- 1 Point Pass