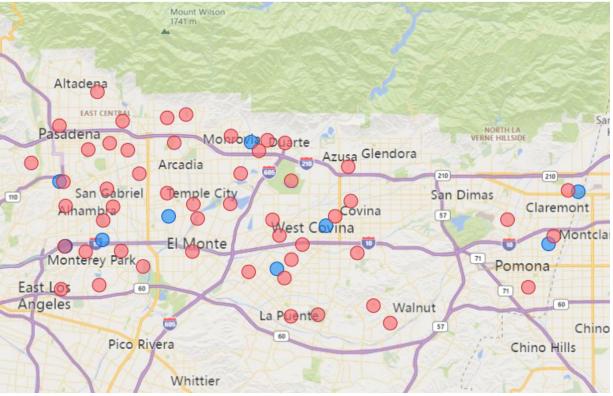

Pools Dead Bird Samples

| Week Com | munity/City | Date Collect | ed |
|----------|-------------|--------------|----|
|----------|-------------|--------------|----|

| 36 | Arcadia | 09/09/22 |
|----|---------|----------|
| 36 | Arcadia | 09/09/22 |
| 36 | Arcadia | 09/09/22 |
| 37 | Arcadia | 09/15/22 |
|    |         |          |

| Week | City        | Report Date |
|------|-------------|-------------|
| 35   | Alhambra    | 8/29/2022   |
| 35   | Pomona      | 8/30/2022   |
| 36   | West Covina | 9/7/2022    |
| 36   | West Covina | 9/8/2022    |
| 37   | Claremont   | 9/13/2022   |
| 37   | Temple City | 9/13/2022   |
| 38   | Alhambra    | 9/19/2022   |

Fig. 5: Positive WNV Mosquito and Dead Bird samples by City/Community Week 35-39 for 2022

WNV Positive Samples 

Bird
Mosquito



Fig. 6: Map of Positive WNV Mosquito and Dead Bird locations through Week 39 for 2022

### THIS PAGE INTENTIONALLY LEFT BLANK

#### **Communications Department** Disease Weeks 35-38 | August 28 – September 24

### **Outreach Activities:**



### **Digital Activities:**





Image of our Outreach Efforts for the month of September

#### Media Activity: PR Efficiency Yield



Fiscal YTD Yield Average: 240% Fiscal YTD Number of published stories: 12 Fiscal YTD Number of pitches/interviews: 5



1. Data in Education (Fiscal YTD)



# Operation Mosquito G.R.I.D.

- Concluded student registration and delivered kits to 446 middle school G.R.I.D. student participants at 4 different schools (82.28% student participation rate)
- Delivered kits, presented to and processed water samples for 123 V.I.