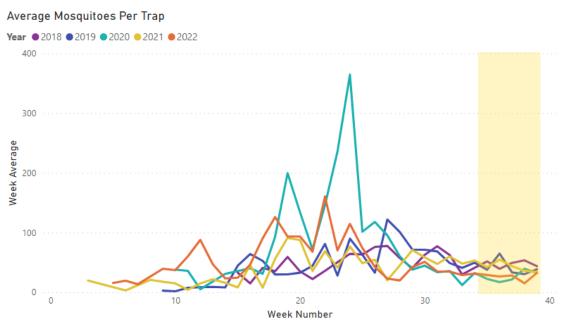

|             |        |      |              |        |
| Mosquito fish                    | Mosquitoes  | 246    | ea.  | 1399         | sq.ft. |

#### **Field Statistics:**



### THIS PAGE INTENTIONALLY LEFT BLANK

#### Surveillance Department

Disease Weeks 35-39 | August 29 – September 30

#### **Insect Surveillance Activities**

Mosquito surveillance was conducted using gravid and BG trap types. Between 50 - 70 traps were set each week.

Average mosquitoes per trap stayed relatively steady in weeks 35 to 37, hovering between  $\sim$ 26 – 29 mosquitoes per trap. The average dipped into a historic low for Week 38 at  $\sim$ 15 mosquitoes per trap. By the end of the month in Week 39, the average reached the highest in the month at  $\sim$ 32.5 mosquitoes per trap.



Fig. 1: Average mosquitoes per trap through Week 39 for 2018-2022.

The average number of invasive *Aedes* mosquitoes caught per trap fluctuated throughout the month and reached this year's highest point in Week 39 at ~7.8 *Aedes* per trap.



Fig. 2: Average invasive *Aedes* mosquitoes per trap through Week 39 for 2022.

| San (                                                      | Gabriel Va        | lley Mosquito and Vector Control District                                   |
|------------------------------------------------------------|-------------------|-----------------------------------------------------------------------------|
| City                                                       | Avg Mosq Per Trap |