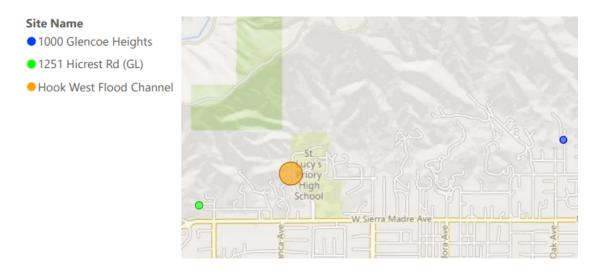

ed for trapping. Sites were set with one Gravid trap and one BG trap. Each site was trapped for two consecutive weeks. Rosemead will be trapped for the second time in Week 40.

Week 35: Rosemead (second week of enhanced surveillance) Week 36: Pomona Week 37: Pomona Week 39: Rosemead (first week of enhanced surveillance)

17 pools of *Aedes* females were cumulatively collected from the enhanced *Aedes* surveillance and all tested negative for CHIK, DENG, and ZIKA.

CO2 traps targeting black fly were set in Week 35 and Week 39. For each of these weeks, 3 CO2 traps (dry ice baited) were set to monitor black fly. In Week 35, each trap caught 4-6 black flies. In Week 39, two of these traps collected between 28-32 black flies per trap. One trap (Hook West Flood Channel) caught 139 black flies.



Fig. 4: Black fly trap counts in week 39. All trap locations are shown that were positive for black flies. The size of the bubbles on the map reflects the relative numbers of black fly caught in each trap.

#### **Arbovirus Activity**

Arbovirus testing of mosquito pools and dead bird samples continued throughout August. Unless otherwise stated, all testing is done by West Valley MVCD. Starting in Week 37, we halted testing for *Aedes* pools from routine surveillance traps.

Week 35: 20 of 35 pools of *Culex quinquefasciatus* females tested positive for WNV. 2 of 2 dead bird samples tested positive for WNV. 0 of 4 pools of *Aedes* females were positive for CHIK, DENG, and ZIKA.

Week 36: 21 of 35 pools of *Cx quinq.* tested positive for WNV. 1 of 1 dead bird sample tested positive for WN