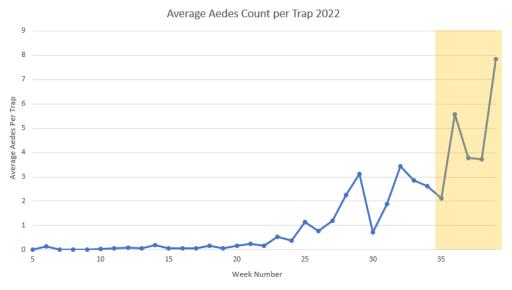

Surveillance Department

Disease Weeks 35-39 | August 29 – September 30

#### **Insect Surveillance Activities**

Mosquito surveillance was conducted using gravid and BG trap types. Between 50 - 70 traps were set each week.

Average mosquitoes per trap stayed relatively steady in weeks 35 to 37, hovering between  $\sim$ 26 – 29 mosquitoes per trap. The average dipped into a historic low for Week 38 at  $\sim$ 15 mosquitoes per trap. By the end of the month in Week 39, the average reached the highest in the month at  $\sim$ 32.5 mosquitoes per trap.



Fig. 1: Average mosquitoes per trap through Week 39 for 2018-2022.

The average number of invasive *Aedes* mosquitoes caught per trap fluctuated throughout the month and reached this year's highest point in Week 39 at ~7.8 *Aedes* per trap.



Fig. 2: Average invasive *Aedes* mosquitoes per trap through Week 39 for 2022.

| San (                                                      | Gabriel Va        | lley Mosquito and Vector Control District                                   |
|------------------------------------------------------------|-------------------|-----------------------------------------------------------------------------|
| City                                                       | Avg Mosq Per Trap |                                                                             |
| Alhambra                                                   | 45.4              |                                                                             |
| Altadena                                                   | 52.2