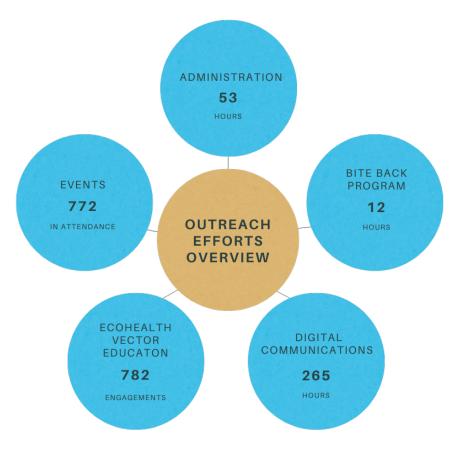

LEFT BLANK

#### **Communications Department** Disease Weeks 35-38 | August 28 – September 24

### **Outreach Activities:**



### **Digital Activities:**





Image of our Outreach Efforts for the month of September

#### Media Activity: PR Efficiency Yield



Fiscal YTD Yield Average: 240% Fiscal YTD Number of published stories: 12 Fiscal YTD Number of pitches/interviews: 5



1. Data in Education (Fiscal YTD)



# Operation Mosquito G.R.I.D.

- Concluded student registration and delivered kits to 446 middle school G.R.I.D. student participants at 4 different schools (82.28% student participation rate)
- Delivered kits, presented to and processed water samples for 123 V.I.P. elementary school students at 3 different schools (41.5% student participation rate)



### **General Outreach**



# **Digital Marketing**



#### Blog posts and e-blasts



- Created Short Bites Monthly blog post and e-blast September
- Created September Ecohealth Newsletter Resume Your Search e-Blast
- Published Spanish blog post Bite-Free Families in Español Recapitulación

Social Media



Tracking cities social media engagement with our District's social media platforms. Points are based on the following:

- 1 Point Passive engagement: Like post, view IG story,
- 2 Points Active Engagement: Share on FB, retweet, share in IG stories,

- 3 Points Champion Engagement: Post content from SGVMVCD, creating a collaborative post, tags @SGVMosquito
- September 22 National Invasive Aedes Awareness Day

#### **Bite Back Program**

Bite Back Tour:
 9/15 Bite-Free Families en Español episode – 74 viewers

###