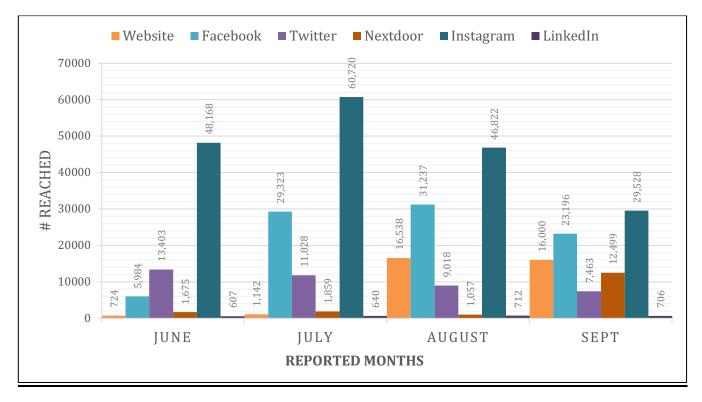

9/22 |
| 37 | Arcadia | 09/15/22 |
|    |         |          |

| Week | City        | Report Date |
|------|-------------|-------------|
| 35   | Alhambra    | 8/29/2022   |
| 35   | Pomona      | 8/30/2022   |
| 36   | West Covina | 9/7/2022    |
| 36   | West Covina | 9/8/2022    |
| 37   | Claremont   | 9/13/2022   |
| 37   | Temple City | 9/13/2022   |
| 38   | Alhambra    | 9/19/2022   |

Fig. 5: Positive WNV Mosquito and Dead Bird samples by City/Community Week 35-39 for 2022

WNV Positive Samples 

Bird
Mosquito



Fig. 6: Map of Positive WNV Mosquito and Dead Bird locations through Week 39 for 2022

### THIS PAGE INTENTIONALLY LEFT BLANK

#### **Communications Department** Disease Weeks 35-38 | August 28 – September 24

### **Outreach Activities:**



### **Digital Activities:**





Image of our Outreach Efforts for the month of September

#### Media Activity: PR Efficiency Yield



Fiscal YTD Yield Average: 240% Fiscal YTD Number of published stories: 12 Fiscal YTD Number of pitches/interviews: 5



1. Data in Education (Fiscal YTD)



# Operation Mosquito G.R.I.D.

- Concluded student registration and delivered kits to 446 middle school G.R.I.D. student participants at 4 different schools (82.28% student participation rate)
- Delivered kits, presented to and processed water samples for 123 V.I.P. elementary school students at 3 different schools (41.5% student participation rate)



### **General Outreach**



# **Digital Marketing**



#### Blog posts and e-blasts



- Created Short Bites Monthly blog post and e-blast September
- Created September Ecohealth New